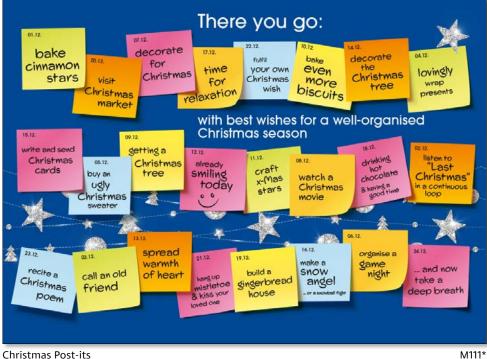

Oops, a mistle M114\* Oops, a mistletoe

Peace on Earth

M113

Motif only available in Classic format available - the motif is too small for A5.

**Christmas Post-its** 

Shine Bright

M110

Metal Christmas