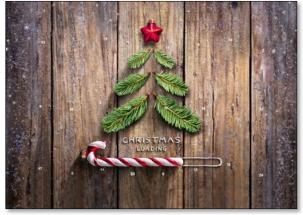

M084

Christmas Loading Nature

Winter Botany

Abstract Fir Forest

M081

Winter Watercolour

M079\*

Jumping Reindeer

M077

Christmas wreath

M076

Christmas Loading Black

M080

Hearty Christmas

M078

Snowman and bunny