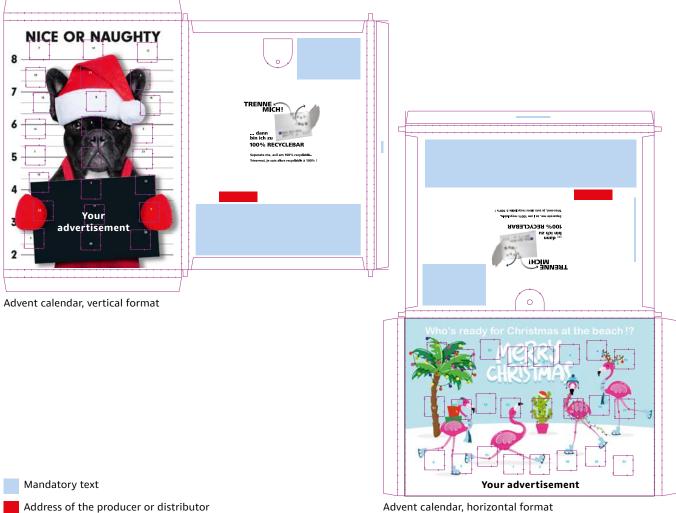

You can put your data on white but also on coloured background - please make sure to use the greatest possible contrast for your optimal promotion presence. For an optimal appearance of your promotion print, relevant parts should not be placed directly to the edge of the format. There is no possibility to modify the STANDARD motifs (like different background, move or delete details).

You will receive an artwork for approval before we start with production.

Fonts: The smallest readable font size for positive print is 6 pt and for negative print 8 pt – depending on the font. All fonts must be converted in paths (vectorised).

Mandatory texts: Manufacturer/Distributor, best before date and ingredients are mandatory texts, which are indicated on the stand drawing. Manufacturer/Distributor and ingredients are pre-printed on the back side. We will take care of the apposal of these information but you can choose which company will be showed as distributor. The best before date the batch number are generally printed on the back or side flaps of the Advent calendars at the time of production.

Printing: Digital or offset print

Data delivery: by link (ex. WeTransfer) or by mail directly to your contact person.

Address of the producer or distributor

1, 2, 3, 4 – Reindeer

M144

Christmas Flamingos on the Beach