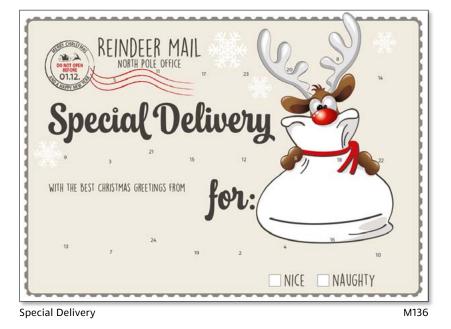

Printing: Digital or offset print

Data delivery: by link (ex. WeTransfer) or by mail directly to your contact person.

Address of the producer or distributor

1, 2, 3, 4 – Reindeer

M144

Christmas Flamingos on the Beach