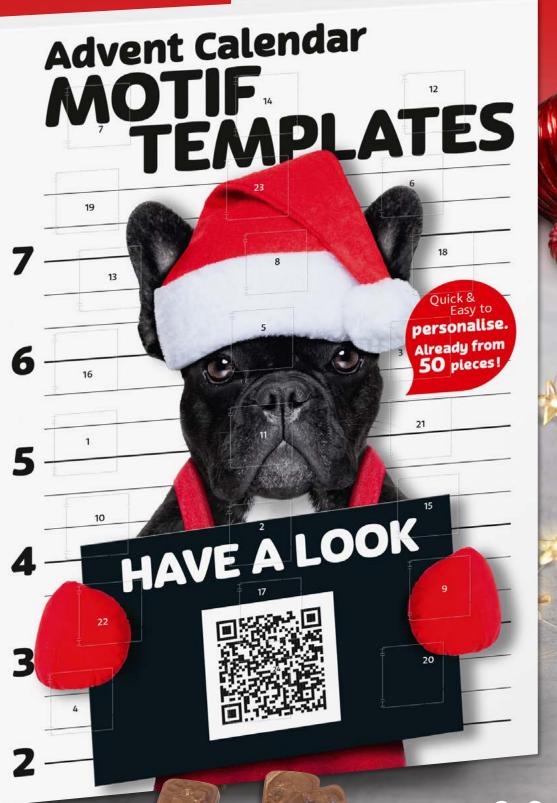

# STANDARD Advent Calendar

#### Your individual print:

Please send us your 1 - 4 colours digital data and/or your Christmas wishes as vectorised data. We will check and prepare your data for the respective print procedure and put it into the chosen STANDARD motif.

You can put your data on white but also on coloured background - please make sure to use the greatest possible contrast for your optimal promotion presence. For an optimal appearance of your promotion print, relevant parts should not be placed directly to the edge of the format. There is no possibility to modify the STANDARD motifs (like different background, move or delete details).

For motifs which are marked with a star (\*) you can use the available Christmas wish in German, French or English language.

Classic chocolate Advent calendars are possible with horizontal and vertical formats. A5 chocolate Advent calendars are ONLY possible with horizontal formats.